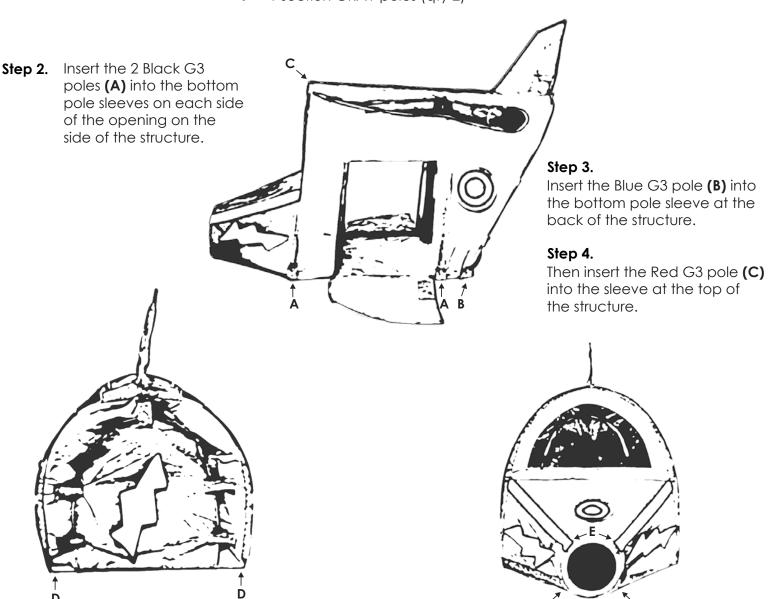

Step 1. Connect and lay out all of the individual poles to ensure that you have all of the following:

A = 5 section BLACK poles with cord connecting all pieces (qty 2)

**B** = 5 section BLUE pole with cord connecting all pieces (qty 1)

C = 3 section RED pole with cord connecting all pieces (gty 1)

**D** = 2 section YELLOW poles with cord connecting all pieces (qty 2)

**E** = 1 section BLUE poles (qty 2)

**F** = 1 section GRAY poles (qty 2)

Step 5. Insert the 2 Yellow G3 poles (D) into the bottom pole sleeves on each side of the back of the structure on the bottom.

**Step 6.** Insert the 2 Blue G3 poles **(E)** into the pole sleeves on each side of the front of the structure on the top of the nose.

Insert the 2 Grey G3 poles **(F)** into the pole sleeves on each side of the front of the structure on the bottom of the nose.